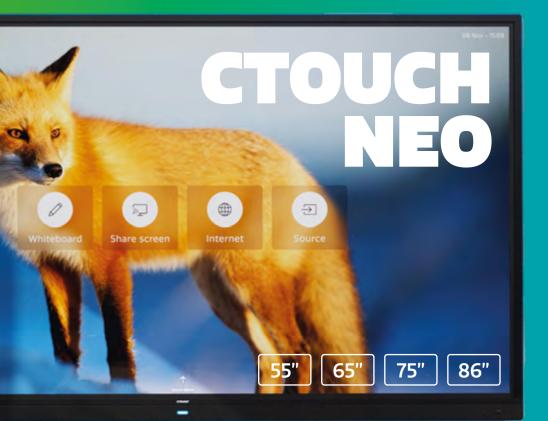

Starting up the touchscreen, you will see the 4 most frequently used functions, and only those:

- Run the whiteboard tool, which has been made incredibly user friendly as well
- Share the screen of your device without having to install an app
- Use the built-in web browser
- Change the source to your preferred device

## PRODUCT INFO CTOUCH NEO