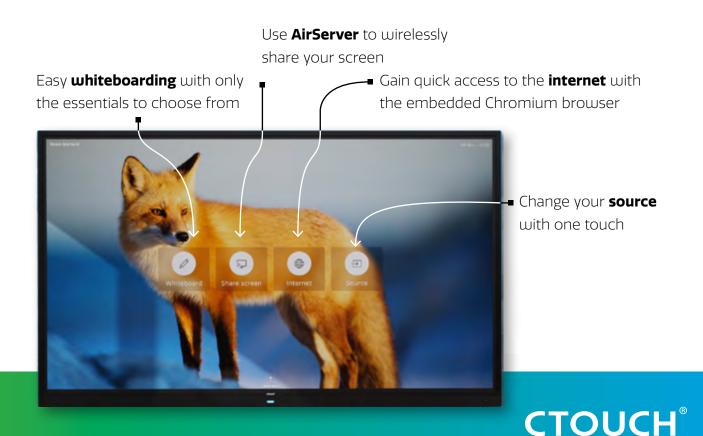

Starting up the touchscreen, you will see the 4 most frequently used functions, and only those:

- Run the whiteboard tool, which has been made incredibly user friendly as well
- Share the screen of your device without having to install an app
- Use the built-in web browser
- Change the source to your preferred device

## ✓ Wireless sharing – no additional app needed

Thanks to AirServer, wireless screen sharing can be done by using your device's native sharing solution: be it AirPlay, Miracast or Google Cast.